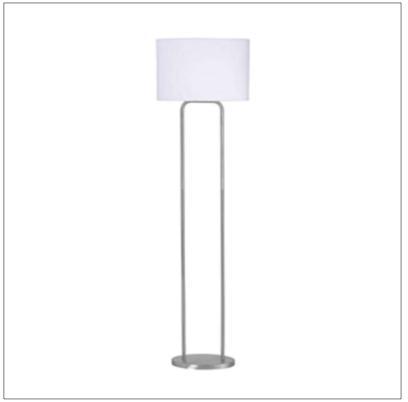

Product: Floor Lamp

Product Code(s): HCFF139

## **Product Details**

Type: Floor Lamp

Usage: Indoor Dry Location

Mounting: Floor

Materials: Metal and Fabric Fabric Finish: As Requested

Voltage: 120 V AC

Lamp Type: E26 Base - Incandescent or LED Lamp

Lamp Configuration: 1 \* 60 Watt Max. Lamp

Lamp Provided: No

Dimensions (inch): 6 (W) X 48 (H) X 5 (E)

**Warranty** 

12 months from shipment

Finish: Oil Rubbed Bronze (ORB), Brushed Nickel (BN), Chrome (CH), Brass (BR)
Powder Coated Finish: White (WH), Black (BK), Gray (GR)