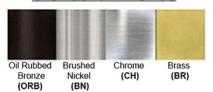

Lamp Provided: No

Dimensions (inch): 6 (W) X 48 (H) X 5 (E)

**Warranty** 

12 months from shipment

Finish: Oil Rubbed Bronze (ORB), Brushed Nickel (BN), Chrome (CH), Brass (BR)
Powder Coated Finish: White (WH), Black (BK), Gray (GR)

## Standard finishes