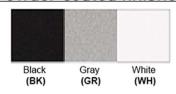

Lamp Provided: No

Dimensions (inch): 6 (W) X 48 (H) X 5 (E)

**Warranty** 

12 months from shipment

Finish: Oil Rubbed Bronze (ORB), Brushed Nickel (BN), Chrome (CH), Brass (BR)
Powder Coated Finish: White (WH), Black (BK), Gray (GR)

## Powder coated finishes