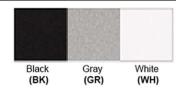

Lamp Provided: No

Dimensions (inch): 10 (W) X 63 (H) X 6 (E)

**Warranty** 

12 months from shipment

Certification

Finish: Oil Rubbed Bronze (ORB), Brushed Nickel (BN), Chrome (CH), Brass (BR) Powder Coated Finish: White (WH), Black (BK), Gray (GR)

## Powder coated finishes