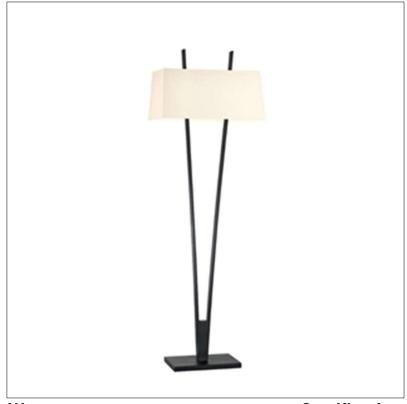

Product: Floor Lamp

Product Code(s): HCFF136

## **Product Details**

Type: Floor Lamp

Usage: Indoor Dry Location

Mounting: Floor

Materials: Metal and Fabric Fabric Finish: As Requested

Voltage: 120 V AC

Lamp Type: E26 Base – Incandescent or LED Lamp

Lamp Configuration: 2 \* 60 Watt Max. Lamps

Lamp Provided: No

Dimensions (inch): 10 (W) X 63 (H) X 6 (E)

**Warranty** 

12 months from shipment

Certification

Finish: Oil Rubbed Bronze (ORB), Brushed Nickel (BN), Chrome (CH), Brass (BR) Powder Coated Finish: White (WH), Black (BK), Gray (GR)