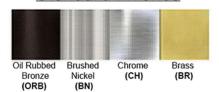

Lamp Provided: No

Dimensions (inch): 10 (W) X 63 (H) X 6 (E)

**Warranty** 

12 months from shipment

Certification

Finish: Oil Rubbed Bronze (ORB), Brushed Nickel (BN), Chrome (CH), Brass (BR) Powder Coated Finish: White (WH), Black (BK), Gray (GR)

## Standard finishes