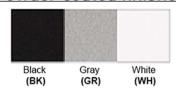

Lamp Provided: No

Dimensions (inch): 6 (W) X 60 (H) X 8 (E)

**Warranty** 

12 months from shipment

Certification

Finish: Oil Rubbed Bronze (ORB), Brushed Nickel (BN), Chrome (CH), Brass (BR) Powder Coated Finish: White (WH), Black (BK), Gray (GR)

## Powder coated finishes