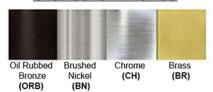

Lamp Provided: No

Dimensions (inch): 6 (W) X 60 (H) X 8 (E)

**Warranty** 

12 months from shipment

Certification

Finish: Oil Rubbed Bronze (ORB), Brushed Nickel (BN), Chrome (CH), Brass (BR) Powder Coated Finish: White (WH), Black (BK), Gray (GR)

## Standard finishes