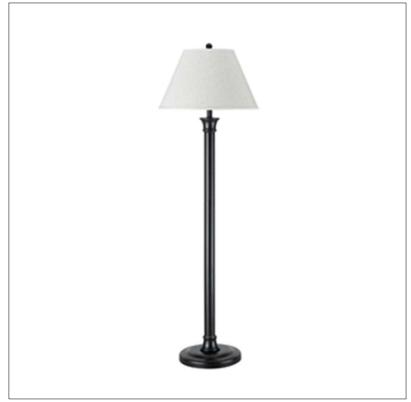

Product: Floor Lamp

Product Code(s): HCFF133

## **Product Details**

Type: Floor Lamp

Usage: Indoor Dry Location

Mounting: Floor

Materials: Metal and Fabric Fabric Finish: As Requested

Voltage: 120 V AC

Lamp Type: E26 Base - Incandescent or LED Lamp

Lamp Configuration: 1 \* 60 Watt Max. Lamp

Lamp Provided: No

Dimensions (inch): 6 (W) X 60 (H) X 8 (E)

**Warranty** 

12 months from shipment

Certification

Finish: Oil Rubbed Bronze (ORB), Brushed Nickel (BN), Chrome (CH), Brass (BR) Powder Coated Finish: White (WH), Black (BK), Gray (GR)