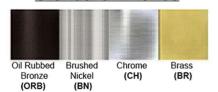

# **Warranty**

12 months from shipment

Finish: Oil Rubbed Bronze (ORB), Brushed Nickel (BN), Chrome (CH), Brass (BR) Powder Coated Finish: White (WH), Black (BK), Gray (GR)

\*\* Custom finish as requested

# Standard finishes