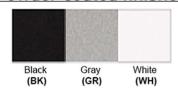

# **Warranty**

12 months from shipment

Finish: Oil Rubbed Bronze (ORB), Brushed Nickel (BN), Chrome (CH), Brass (BR) Powder Coated Finish: White (WH), Black (BK), Gray (GR)

\*\* Custom finish as requested

### Powder coated finishes