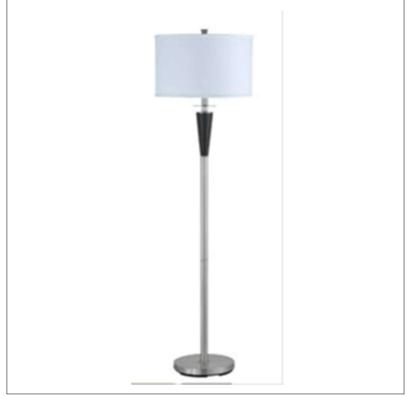

Product: Floor Lamp

Product Code(s): HCFF131

## **Product Details**

Type: Floor Lamp

Usage: Indoor Dry Location

Mounting: Floor

Materials: Metal and Fabric Fabric Finish: As Requested

Voltage: 120 V AC

Lamp Type: E26 Base – Incandescent or LED Lamp

Lamp Configuration: 2 \* 60 Watt Max. Lamps

Lamp Provided: No

Dimensions (inch): 10 (W) X 63 (H)