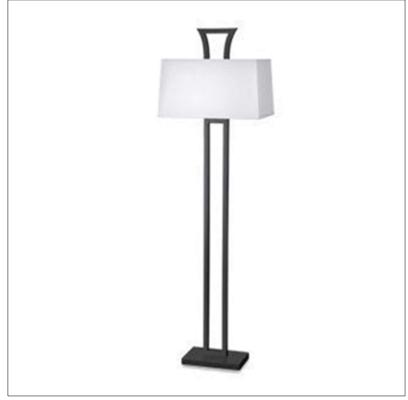

Product: Floor Lamp

Product Code(s): HCFF120

## **Product Details**

Type: Floor Lamp

Usage: Indoor Dry Location

Mounting: Floor

Materials: Metal and Fabric Fabric Finish: As Requested

Voltage: 120 V AC

Lamp Type: E26 Base – Incandescent or LED Lamp

Lamp Configuration: 2 \* 60 Watt Max. Lamps

Lamp Provided: No

Dimensions (inch): 10 (W) X 60 (H) X 6 (E)

**Warranty** 

12 months from shipment

Finish: Oil Rubbed Bronze (ORB), Brushed Nickel (BN), Chrome (CH), Brass (BR) Powder Coated Finish: White (WH), Black (BK), Gray (GR)