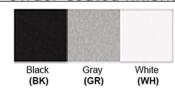

Lamp Provided: No

Dimensions (inch): 10 (W) X 60 (H) X 6 (E)

**Warranty** 

12 months from shipment

Finish: Oil Rubbed Bronze (ORB), Brushed Nickel (BN), Chrome (CH), Brass (BR) Powder Coated Finish: White (WH), Black (BK), Gray (GR)

## Powder coated finishes