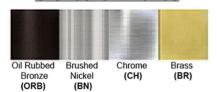

Lamp Provided: No

Dimensions (inch): 10 (W) X 60 (H) X 6 (E)

**Warranty** 

12 months from shipment

Finish: Oil Rubbed Bronze (ORB), Brushed Nickel (BN), Chrome (CH), Brass (BR) Powder Coated Finish: White (WH), Black (BK), Gray (GR)

## Standard finishes