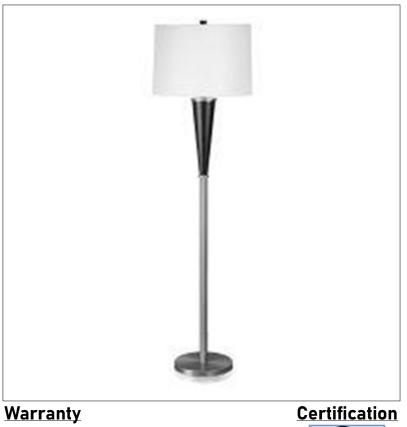

## Product: Floor Lamp Product Code(s): HCFF116

### Product Details

Type: Floor Lamp Usage: Indoor Dry Location Mounting: Floor Materials: Metal and Fabric Fabric Finish: As Requested

Voltage: 120 V AC Lamp Type: E26 Base – Incandescent or LED Lamp Lamp Configuration: 2 \* 60 Watt Max. Lamps Lamp Provided: No

Dimensions (inch): 10 (W) X 64 (H) X 12 (E)

12 months from shipment