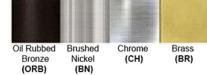

### Finish: Oil Rubbed Bronze (ORB), Brushed Nickel (BN), Chrome (CH), Brass (BR) Powder Coated Finish: White (WH), Black (BK), Gray (GR)

\*\* Custom finish as requested

# <u>Standard finishes</u>