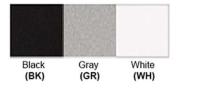

### Finish: Oil Rubbed Bronze (ORB), Brushed Nickel (BN), Chrome (CH), Brass (BR) Powder Coated Finish: White (WH), Black (BK), Gray (GR)

\*\* Custom finish as requested

### Powder coated finishes