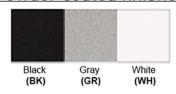

# **Warranty**

12 months from shipment

Finish: Oil Rubbed Bronze (ORB), Brushed Nickel (BN), Chrome (CH), Brass (BR) Powder Coated Finish: White (WH), Black (BK), Gray (GR)

\*\* Custom finish as requested

### Powder coated finishes