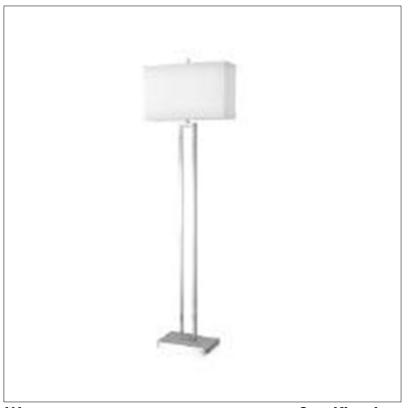

Product: Floor Lamp

Product Code(s): HCFF113

## **Product Details**

Type: Floor Lamp

Usage: Indoor Dry Location

Mounting: Floor

Materials: Metal and Fabric Fabric Finish: As Requested

Voltage: 120 V AC

Lamp Type: E26 Base – Incandescent or LED Lamp Lamp Configuration: 2 \* 60 Watt Max. Lamps

Lamp Provided: No

Dimensions (inch): 10 (W) X 61 (H) X 5 (E)