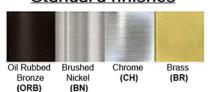

# **Warranty**

12 months from shipment

Finish: Oil Rubbed Bronze (ORB), Brushed Nickel (BN), Chrome (CH), Brass (BR) Powder Coated Finish: White (WH), Black (BK), Gray (GR)

\*\* Custom finish as requested

# Standard finishes