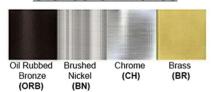

Lamp Provided: No

Dimensions (inch): 6 (W) X 60 (H) X 7.5 (E)

Warranty

12 months from shipment

Certification

Finish: Oil Rubbed Bronze (ORB), Brushed Nickel (BN), Chrome (CH), Brass (BR) Powder Coated Finish: White (WH), Black (BK), Gray (GR)

## Standard finishes