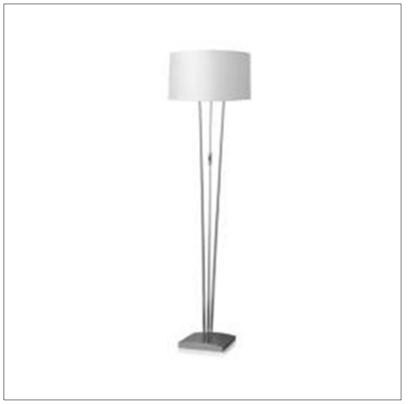

Product: Floor Lamp

Product Code(s): HCFF110

## **Product Details**

Type: Floor Lamp

Usage: Indoor Dry Location

Mounting: Floor

Materials: Metal and Fabric Fabric Finish: As Requested

Voltage: 120 V AC

Lamp Type: E26 Base – Incandescent or LED Lamp Lamp Configuration: 1 \* 60 Watt Max. Lamps

Lamp Provided: No

Dimensions (inch): 6 (W) X 60 (H) X 7.5 (E)

Warranty

12 months from shipment

Certification

Finish: Oil Rubbed Bronze (ORB), Brushed Nickel (BN), Chrome (CH), Brass (BR) Powder Coated Finish: White (WH), Black (BK), Gray (GR)