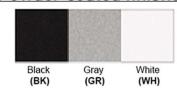

Lamp Provided: No

Dimensions (inch): 6 (W) X 60 (H) X 7.5 (E)

Warranty

12 months from shipment

Certification

Finish: Oil Rubbed Bronze (ORB), Brushed Nickel (BN), Chrome (CH), Brass (BR) Powder Coated Finish: White (WH), Black (BK), Gray (GR)

## Powder coated finishes