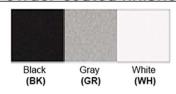

# Certification

Finish: Oil Rubbed Bronze (ORB), Brushed Nickel (BN), Chrome (CH), Brass (BR) Powder Coated Finish: White (WH), Black (BK), Gray (GR)

\*\* Custom finish as requested

### Powder coated finishes