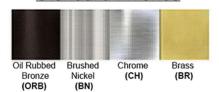

# Certification

Finish: Oil Rubbed Bronze (ORB), Brushed Nickel (BN), Chrome (CH), Brass (BR) Powder Coated Finish: White (WH), Black (BK), Gray (GR)

\*\* Custom finish as requested

# Standard finishes