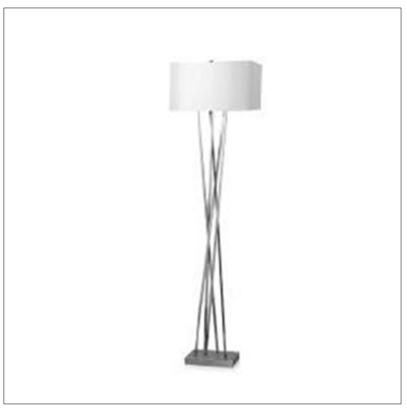

Product: Floor Lamp

Product Code(s): HCFF109

## **Product Details**

Type: Floor Lamp

Usage: Indoor Dry Location

Mounting: Floor

Materials: Metal and Fabric Fabric Finish: As Requested

Voltage: 120 V AC

Lamp Type: E26 Base – Incandescent or LED Lamp

Lamp Configuration: 1  $^{\star}$  60 Watt Max. Lamps

Lamp Provided: No

Dimensions (inch): 6 (W) X 60 (H) X 5 (E)

**Warranty** 

12 months from shipment