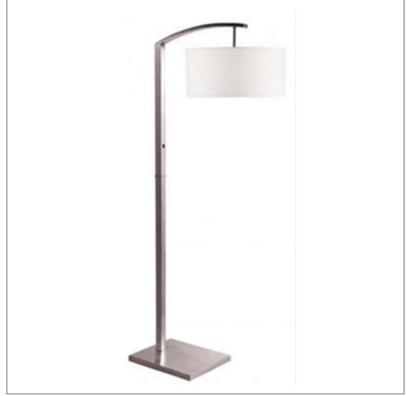

Product: Floor Lamp

Product Code(s): HCFF108

## **Product Details**

Type: Floor Lamp

Usage: Indoor Dry Location

Mounting: Floor

Materials: Metal and Fabric Fabric Finish: As Requested

Voltage: 120 V AC

Lamp Type: E26 Base – Incandescent or LED Lamp Lamp Configuration: 2 \* 60 Watt Max. Lamps

Lamp Provided: No

Dimensions (inch): 10 (W) X 63 (H) X 15 (E)

Warranty

12 months from shipment

Finish: Oil Rubbed Bronze (ORB), Brushed Nickel (BN), Chrome (CH), Brass (BR) Powder Coated Finish: White (WH), Black (BK), Gray (GR)