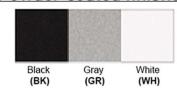

Lamp Provided: No

Dimensions (inch): 10 (W) X 63 (H) X 15 (E)

Warranty

12 months from shipment

Finish: Oil Rubbed Bronze (ORB), Brushed Nickel (BN), Chrome (CH), Brass (BR) Powder Coated Finish: White (WH), Black (BK), Gray (GR)

## Powder coated finishes