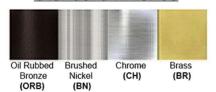

Lamp Provided: No

Dimensions (inch): 10 (W) X 63 (H) X 15 (E)

Warranty

12 months from shipment

Finish: Oil Rubbed Bronze (ORB), Brushed Nickel (BN), Chrome (CH), Brass (BR) Powder Coated Finish: White (WH), Black (BK), Gray (GR)

## Standard finishes