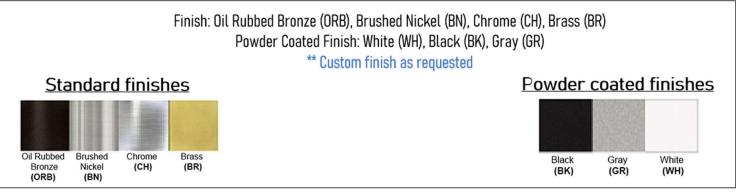

## Product: Floor Lamp Product Code(s): HCFF107



## **Product Details** Type: Floor Lamp Usage: Indoor Dry Location Mounting: Floor Materials: Metal and Fabric Fabric Finish: As Requested Voltage: 120 V AC Lamp Type: E26 Base – Incandescent or LED Lamp Lamp Configuration: 1 \* 60 Watt Max. Lamp Lamp Provided: No Dimensions (inch): 6 (W) X 60 (H) X 7 (E)1 **Warranty** Certification 12 months from shipment



## **Disclaimer:**

\* Product details are subject to change without prior notice

\* Please contact nearest Meomi Lighting team/representative for all engineered

solutions requirements

\* Products may vary from the picture(s) provided in this data sheet