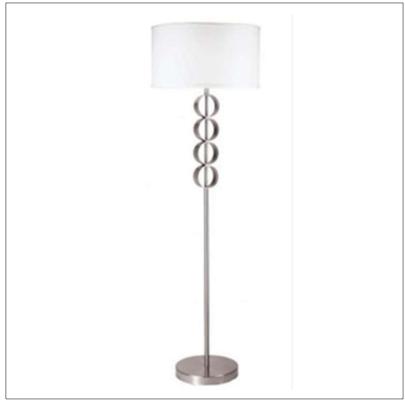

Product: Floor Lamp

Product Code(s): HCFF106

## **Product Details**

Type: Floor Lamp

Usage: Indoor Dry Location

Mounting: Floor

Materials: Metal and Fabric Fabric Finish: As Requested

Voltage: 120 V AC

Lamp Type: E26 Base – Incandescent or LED Lamp

Lamp Configuration: 2 \* 60 Watt Max. Lamps

Lamp Provided: No

Dimensions (inch): 10 (W) X 60 (H)

**Warranty** 

12 months from shipment

Certification

Finish: Oil Rubbed Bronze (ORB), Brushed Nickel (BN), Chrome (CH), Brass (BR) Powder Coated Finish: White (WH), Black (BK), Gray (GR)