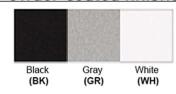

Lamp Provided: No

Dimensions (inch): 10 (W) X 60 (H)

**Warranty** 

12 months from shipment

Certification

Finish: Oil Rubbed Bronze (ORB), Brushed Nickel (BN), Chrome (CH), Brass (BR) Powder Coated Finish: White (WH), Black (BK), Gray (GR)

## Powder coated finishes