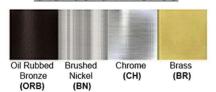

Lamp Provided: No

Dimensions (inch): 10 (W) X 60 (H)

**Warranty** 

12 months from shipment

Certification

Finish: Oil Rubbed Bronze (ORB), Brushed Nickel (BN), Chrome (CH), Brass (BR) Powder Coated Finish: White (WH), Black (BK), Gray (GR)

## Standard finishes