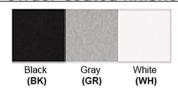

## Certification

Finish: Oil Rubbed Bronze (ORB), Brushed Nickel (BN), Chrome (CH), Brass (BR) Powder Coated Finish: White (WH), Black (BK), Gray (GR)

\*\* Custom finish as requested

#### Powder coated finishes