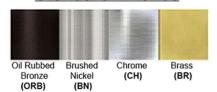

## Certification

Finish: Oil Rubbed Bronze (ORB), Brushed Nickel (BN), Chrome (CH), Brass (BR) Powder Coated Finish: White (WH), Black (BK), Gray (GR)

\*\* Custom finish as requested

### Standard finishes