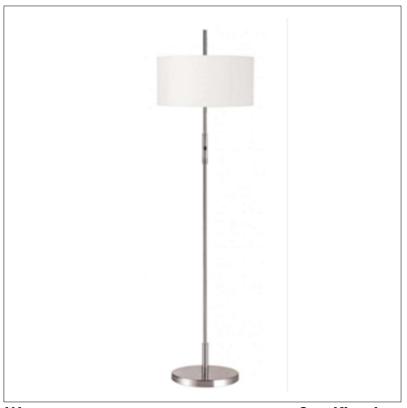

Product: Floor Lamp

Product Code(s): HCFF105

#### **Product Details**

Type: Floor Lamp

Usage: Indoor Dry Location

Mounting: Floor

Materials: Metal and Fabric Fabric Finish: As Requested

Voltage: 120 V AC

Lamp Type: E26 Base – Incandescent or LED Lamp Lamp Configuration: 2 \* 60 Watt Max. Lamps

Lamp Provided: No

Dimensions (inch):

Shade Size: 10 (D) X 6 (H)

Overall Height: 63"