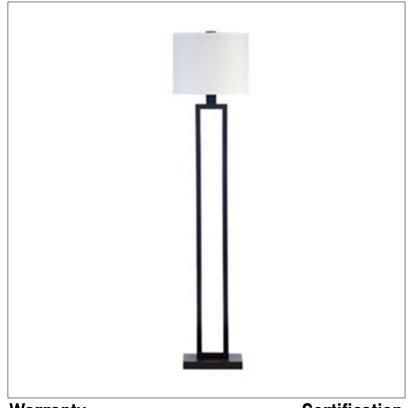

Product: Floor Lamp

Product Code(s): HCFF102

## **Product Details**

Type: Floor Lamp

Usage: Indoor Dry Location

Mounting: Floor

Materials: Metal and Fabric Fabric Finish: As Requested

Voltage: 120 V AC

Lamp Type: E26 Base - Incandescent or LED Lamp

Lamp Configuration: 1 \* 60 Watt Max. Lamp

Lamp Provided: No

Dimensions (inch): Shade Size: 14 X 14 X 11 Overall Height: 61"

**Warranty** 

12 months from shipment

Certification

Finish: Oil Rubbed Bronze (ORB), Brushed Nickel (BN), Chrome (CH), Brass (BR) Powder Coated Finish: White (WH), Black (BK), Gray (GR)