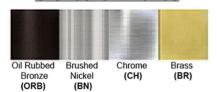

Lamp Provided: No

Dimensions (inch): Shade Size: 14 X 14 X 11 Overall Height: 61"

**Warranty** 

12 months from shipment

Certification

Finish: Oil Rubbed Bronze (ORB), Brushed Nickel (BN), Chrome (CH), Brass (BR) Powder Coated Finish: White (WH), Black (BK), Gray (GR)

## Standard finishes