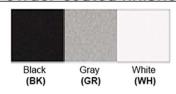

Lamp Provided: No

Dimensions (inch): Shade Size: 14 X 14 X 11 Overall Height: 61"

**Warranty** 

12 months from shipment

Certification

Finish: Oil Rubbed Bronze (ORB), Brushed Nickel (BN), Chrome (CH), Brass (BR) Powder Coated Finish: White (WH), Black (BK), Gray (GR)

## Powder coated finishes