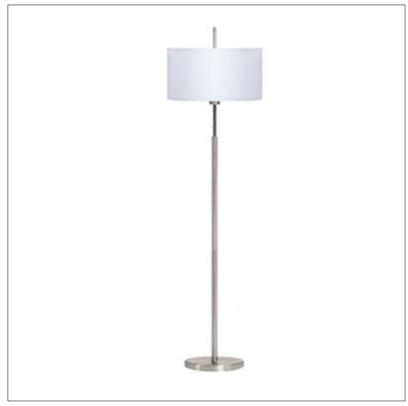

Product: Floor Lamp

Product Code(s): HCFF101

## **Product Details**

Type: Floor Lamp

Usage: Indoor Dry Location

Mounting: Floor

Materials: Metal and Fabric Fabric Finish: As Requested

Voltage: 120 V AC

Lamp Type: E26 Base - Incandescent or LED Lamp

Lamp Configuration: 1 \* 60 Watt Max. Lamp

Lamp Provided: No

Dimensions (inch): 6 (W) X 63 (H) X 8 (E)

**Warranty** 

12 months from shipment

Certification

Finish: Oil Rubbed Bronze (ORB), Brushed Nickel (BN), Chrome (CH), Brass (BR) Powder Coated Finish: White (WH), Black (BK), Gray (GR)