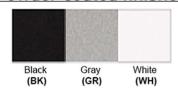

Lamp Provided: No

Dimensions (inch): 6 (W) X 63 (H) X 8 (E)

**Warranty** 

12 months from shipment

Certification

Finish: Oil Rubbed Bronze (ORB), Brushed Nickel (BN), Chrome (CH), Brass (BR) Powder Coated Finish: White (WH), Black (BK), Gray (GR)

## Powder coated finishes