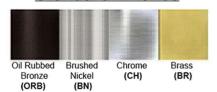

Lamp Provided: No

Dimensions (inch): 6 (W) X 63 (H) X 8 (E)

**Warranty** 

12 months from shipment

Certification

Finish: Oil Rubbed Bronze (ORB), Brushed Nickel (BN), Chrome (CH), Brass (BR) Powder Coated Finish: White (WH), Black (BK), Gray (GR)

## Standard finishes