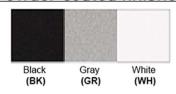

Lamp Provided: No

Dimensions (inch): 6 (W) X 60 (H) X 7 (E)

**Warranty** 

12 months from shipment

Finish: Oil Rubbed Bronze (ORB), Brushed Nickel (BN), Chrome (CH), Brass (BR) Powder Coated Finish: White (WH), Black (BK), Gray (GR)

## Powder coated finishes