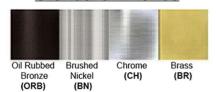

Lamp Provided: No

Dimensions (inch): 6 (W) X 60 (H) X 7 (E)

**Warranty** 

12 months from shipment

Finish: Oil Rubbed Bronze (ORB), Brushed Nickel (BN), Chrome (CH), Brass (BR) Powder Coated Finish: White (WH), Black (BK), Gray (GR)

## Standard finishes