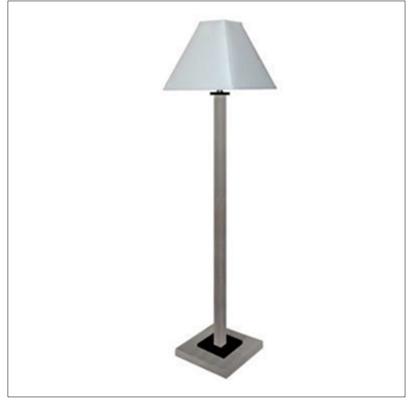

Product: Floor Lamp

Product Code(s): HCFF100

## **Product Details**

Type: Floor Lamp

Usage: Indoor Dry Location

Mounting: Floor

Materials: Metal and Fabric Fabric Finish: As Requested

Voltage: 120 V AC

Lamp Type: E26 Base - Incandescent or LED Lamp

Lamp Configuration: 1 \* 60 Watt Max. Lamp

Lamp Provided: No

Dimensions (inch): 6 (W) X 60 (H) X 7 (E)

**Warranty** 

12 months from shipment

Finish: Oil Rubbed Bronze (ORB), Brushed Nickel (BN), Chrome (CH), Brass (BR) Powder Coated Finish: White (WH), Black (BK), Gray (GR)