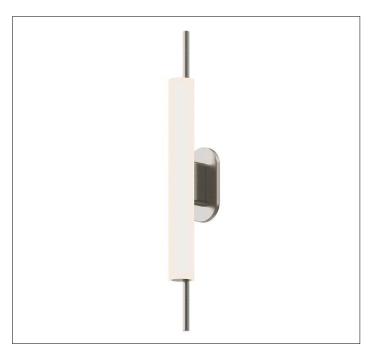

Product: Wall Sconce Product Code(s): HCCS14

## **Product Details**

Type: Wall Sconce

Usage: Indoor Dry Location Mounting: Wall Mount

Materials: Metal & Acrylic Diffuser

Voltage: 120-277 V AC Power: 10 Watts

Dimmable: Yes, TRIAC Dimming

Light Source: LED

LED Lifespan: 30,000 Hours

LED Colour Temperature: 3000-6000 K Luminous Efficacy: 60-70 Lumens/Watt

Lumen Output: 600 Lumens

Dimensions (inch): 3 (W) X 11 (H) X 5 (E)

**Warranty** 36 Months from Shipment

Finish: Oil Rubbed Bronze (ORB), Brushed Nickel (BN), Chrome (CH), Brass (BR) Powder Coated Finish: White (WH), Black (BK), Gray (GR)