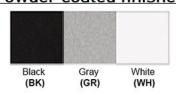

LED Lifespan: 30,000 Hours

LED Colour Temperature: 3000-6000 K Luminous Efficacy: 60-70 Lumens/Watt

Lumen Output: 600 Lumens

Dimensions (inch): 3 (W) X 11 (H) X 5 (E)

**Warranty** 36 Months from Shipment

Finish: Oil Rubbed Bronze (ORB), Brushed Nickel (BN), Chrome (CH), Brass (BR) Powder Coated Finish: White (WH), Black (BK), Gray (GR)

## Powder coated finishes