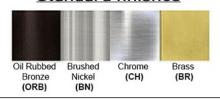

LED Lifespan: 30,000 Hours

LED Colour Temperature: 3000-6000 K Luminous Efficacy: 60-70 Lumens/Watt

Lumen Output: 600 Lumens

Dimensions (inch): 3 (W) X 11 (H) X 5 (E)

**Warranty** 36 Months from Shipment

Finish: Oil Rubbed Bronze (ORB), Brushed Nickel (BN), Chrome (CH), Brass (BR) Powder Coated Finish: White (WH), Black (BK), Gray (GR)

## Standard finishes