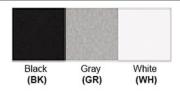

Lamp Provided: No

Dimensions (inch): 4 (D) X 11 (H) X 4.5 (E)

Warranty
12 months from shipment

Finish: Oil Rubbed Bronze (ORB), Brushed Nickel (BN), Chrome (CH), Brass (BR) Powder Coated Finish: White (WH), Black (BK), Gray (GR)

## Powder coated finishes