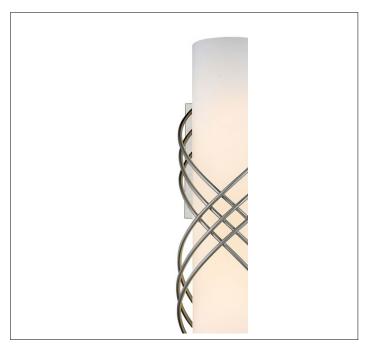

Product: Wall Sconce Product Code(s): HCCS13

## **Product Details**

Type: Wall Sconce

Usage: Indoor Dry Location Mounting: Wall Mount

Materials: Metal & Acrylic Diffuser

Voltage: 120 V AC

Lamp Type: E26 Base – Incandescent or LED Lamp Lamp Configuration: 2 \* 60 Watt Max. Lamps Light Projection: Upward and Downward

Lamp Provided: No

Dimensions (inch): 4 (D) X 11 (H) X 4.5 (E)

Warranty
12 months from shipment

Finish: Oil Rubbed Bronze (ORB), Brushed Nickel (BN), Chrome (CH), Brass (BR) Powder Coated Finish: White (WH), Black (BK), Gray (GR)