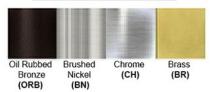

Lamp Provided: No

Dimensions (inch): 4 (D) X 11 (H) X 4.5 (E)

Warranty
12 months from shipment

Finish: Oil Rubbed Bronze (ORB), Brushed Nickel (BN), Chrome (CH), Brass (BR) Powder Coated Finish: White (WH), Black (BK), Gray (GR)

## Standard finishes