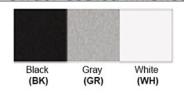

Lamp Provided: No

Dimensions (inch): 4 (D) X 11 (H) X 3.5 (E)

**Warranty** 12 months from shipment

Finish: Oil Rubbed Bronze (ORB), Brushed Nickel (BN), Chrome (CH), Brass (BR) Powder Coated Finish: White (WH), Black (BK), Gray (GR)

## Powder coated finishes