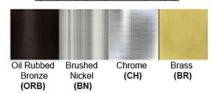

Lamp Provided: No

Dimensions (inch): 4 (D) X 11 (H) X 3.5 (E)

**Warranty** 12 months from shipment

Finish: Oil Rubbed Bronze (ORB), Brushed Nickel (BN), Chrome (CH), Brass (BR) Powder Coated Finish: White (WH), Black (BK), Gray (GR)

## Standard finishes