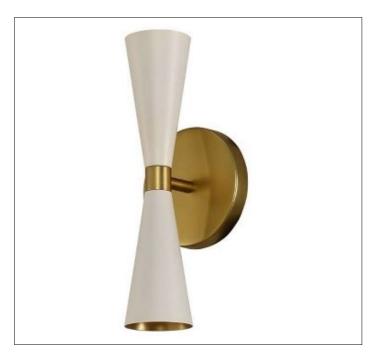

Product: Wall Sconce Product Code(s): HCCS12

## **Product Details**

Type: Wall Sconce

Usage: Indoor Dry Location Mounting: Wall Mount

Materials: Metal & Acrylic Diffuser

Voltage: 120 V AC

Lamp Type: E26 Base – Incandescent or LED Lamp Lamp Configuration: 2 \* 60 Watt Max. Lamps Light Projection: Upward and Downward

Lamp Provided: No

Dimensions (inch): 4 (D) X 11 (H) X 3.5 (E)

**Warranty** 12 months from shipment

Finish: Oil Rubbed Bronze (ORB), Brushed Nickel (BN), Chrome (CH), Brass (BR) Powder Coated Finish: White (WH), Black (BK), Gray (GR)