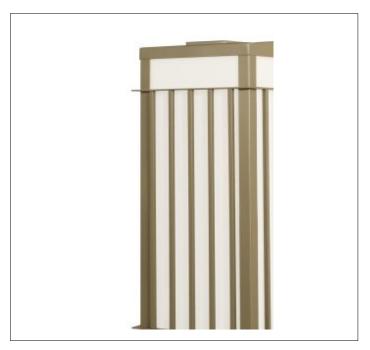

# Product: Wall Sconce Product Code(s): HCCS11

## **Product Details**

Type: Wall Sconce Usage: Indoor Dry Location Mounting: Wall Mount Materials: Metal & Acrylic Diffuser

\* Products may vary from the picture(s) provided in this data sheet

Copyright (2021-2023) Meomi Lighting / www.meomilighting.com