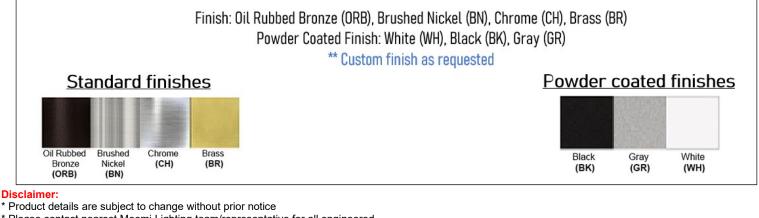

### **Warranty**

12 Months from shipment – Socket Based 36 Months from Shipment – LED

CODUS Intertek

Dimensions (inch): 8 (W) X 12 (H) X 5 (E)

\* Please contact nearest Meomi Lighting team/representative for all engineered solutions requirements