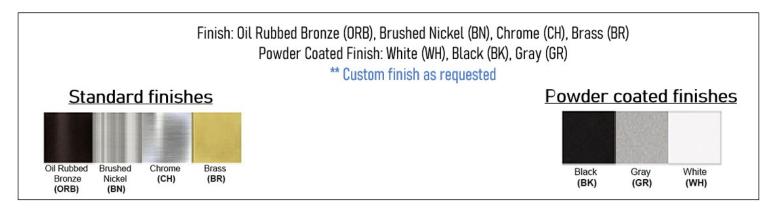

## Product: Wall Sconce Product Code(s): HCCS10



## **Product Details**

Type: Wall Sconce Usage: Indoor Dry Location Mounting: Wall Mount Materials: Metal & Acrylic Diffuser

Voltage: 120-277 V AC Power: 15 Watts Dimmable: Yes, TRIAC Dimming

Light Source: LED LED Lifespan: 30,000 Hours LED Colour Temperature: 3000-6000 K Luminous Efficacy: 60-70 Lumens/Watt Lumen Output: 900 Lumens

Dimensions (inch): 5 (W) X 11 (H) X 3 (E)



36 Months from Shipment





## **Disclaimer:**

\* Please contact nearest Meomi Lighting team/representative for all engineered

solutions requirements

\* Products may vary from the picture(s) provided in this data sheet

<sup>\*</sup> Product details are subject to change without prior notice