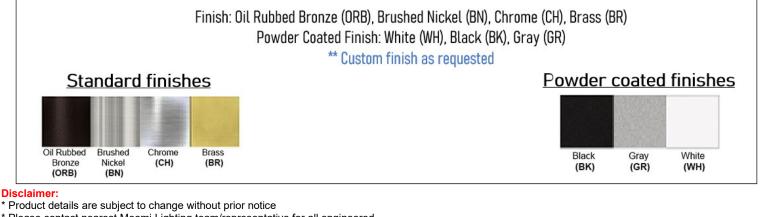

### **Certification**

Dimensions (inch): 5 (W) X 12 (H) X 4 (E)

\* Please contact nearest Meomi Lighting team/representative for all engineered solutions requirements

\* Products may vary from the picture(s) provided in this data sheet