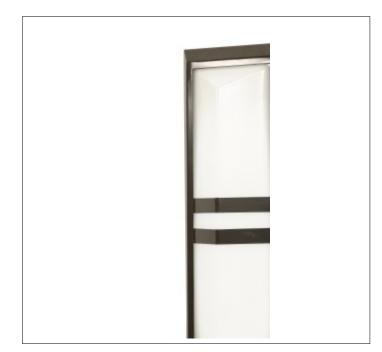

# Product: Wall Sconce Product Code(s): HCCS09

## **Product Details**

Type: Wall Sconce Usage: Indoor Dry Location Mounting: Wall Mount Materials: Metal & Acrylic Diffuser

### **Certification**

Dimensions (inch): 5 (W) X 12 (H) X 4 (E)

\* Please contact nearest Meomi Lighting team/representative for all engineered solutions requirements

\* Products may vary from the picture(s) provided in this data sheet