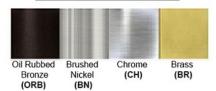

## **Certification**

Finish: Oil Rubbed Bronze (ORB), Brushed Nickel (BN), Chrome (CH), Brass (BR)
Powder Coated Finish: White (WH), Black (BK), Gray (GR)

\*\* Custom finish as requested

#### Standard finishes