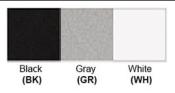

## **Certification**

Finish: Oil Rubbed Bronze (ORB), Brushed Nickel (BN), Chrome (CH), Brass (BR)
Powder Coated Finish: White (WH), Black (BK), Gray (GR)

\*\* Custom finish as requested

# Powder coated finishes