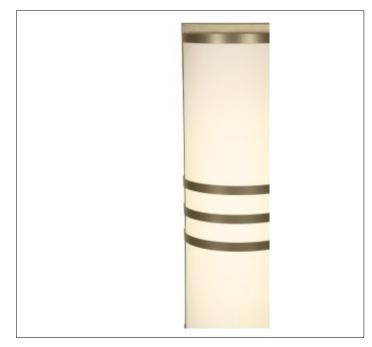

Product: Wall Sconce

Product Code(s): HCCS08

### **Product Details**

Type: Wall Sconce

Usage: Indoor Dry Location Mounting: Wall Mount

Materials: Metal & Acrylic Diffuser

Dimensions (inch): 5 (W) X 11 (H) X 4.5 (E)