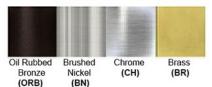

## **Certification**

Dimensions (inch): 4.5 (W) X 11 (H) X 3.5 (E)

Finish: Oil Rubbed Bronze (ORB), Brushed Nickel (BN), Chrome (CH), Brass (BR) Powder Coated Finish: White (WH), Black (BK), Gray (GR)

\*\* Custom finish as requested

#### Standard finishes