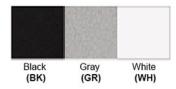

## **Certification**

Dimensions (inch): 4.5 (W) X 11 (H) X 3.5 (E)

Finish: Oil Rubbed Bronze (ORB), Brushed Nickel (BN), Chrome (CH), Brass (BR) Powder Coated Finish: White (WH), Black (BK), Gray (GR)

\*\* Custom finish as requested

# <u>Fowder coated finishes</u>