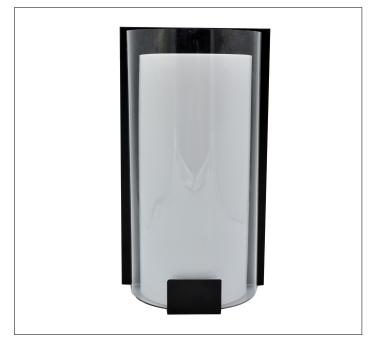

Product: Wall Sconce

Product Code(s): HCCS05

### **Product Details**

Type: Wall Sconce

Usage: Indoor Dry Location Mounting: Wall Mount

Materials: Metal & Acrylic Diffuser

Dimensions (inch): 6 (W) X 12 (H) X 5 (E)