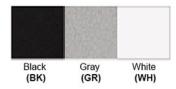

## **Certification**

Finish: Oil Rubbed Bronze (ORB), Brushed Nickel (BN), Chrome (CH), Brass (BR)
Powder Coated Finish: White (WH), Black (BK), Gray (GR)

\*\* Custom finish as requested

# <u>finishes</u> <u>Powder coated finishes</u>