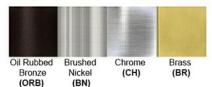

## **Certification**

Finish: Oil Rubbed Bronze (ORB), Brushed Nickel (BN), Chrome (CH), Brass (BR)
Powder Coated Finish: White (WH), Black (BK), Gray (GR)

\*\* Custom finish as requested

#### Standard finishes