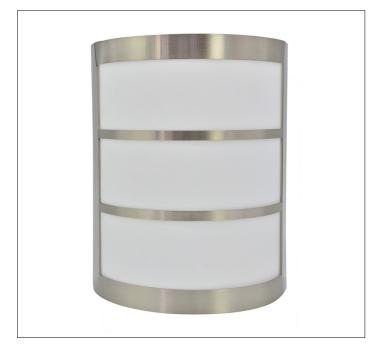

Product: Wall Sconce

Product Code(s): HCCS04

### **Product Details**

Type: Wall Sconce

Usage: Indoor Dry Location Mounting: Wall Mount

Materials: Metal & Acrylic Diffuser

Dimensions (inch): 5 (W) X 11 (H) X 4 (E)