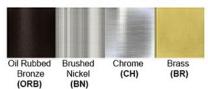

# Certification

Finish: Oil Rubbed Bronze (ORB), Brushed Nickel (BN), Chrome (CH), Brass (BR) Powder Coated Finish: White (WH), Black (BK), Gray (GR)

\*\* Custom finish as requested

#### Standard finishes