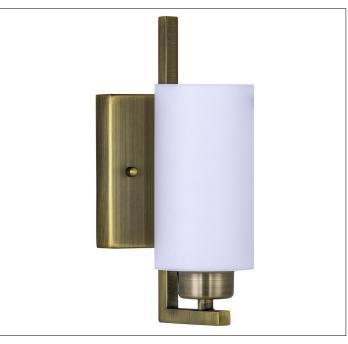

# Product: Wall Sconce Product Code(s): HCCS03

## Product Details

Type: Wall Sconce Usage: Indoor Dry Location Mounting: Wall Mount Materials: Metal & Acrylic Diffuser

Voltage: 120 V AC Lamp Type: E26 Base – Incandescent or LED Lamp Lamp Configuration: 1 \* 60 Watt Max. Lamp Lamp Provided: No

Dimensions (inch): 8 (W) X 12 (H) X 8 (E)

<u>Warranty</u>

12 months from shipment

#### Finish: Oil Rubbed Bronze (ORB), Brushed Nickel (BN), Chrome (CH), Brass (BR) Powder Coated Finish: White (WH), Black (BK), Gray (GR) \*\* Custom finish as requested Standard finishes Powder coated finishes Brass (BR) Oil Rubbed Brushed Chrome Gray Black White Bronze (ORB) (CH) (WH) Nickel (BK) (GR) (BN)