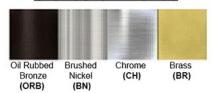

Lamp Provided: No

Dimensions (inch): 4 (W) X 14 (H) X 5 (E)

**Warranty** 12 months from shipment

Finish: Oil Rubbed Bronze (ORB), Brushed Nickel (BN), Chrome (CH), Brass (BR) Powder Coated Finish: White (WH), Black (BK), Gray (GR)

## Standard finishes