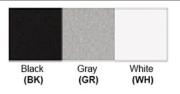

Lamp Provided: No

Dimensions (inch): 4 (W) X 14 (H) X 5 (E)

**Warranty** 12 months from shipment

Finish: Oil Rubbed Bronze (ORB), Brushed Nickel (BN), Chrome (CH), Brass (BR) Powder Coated Finish: White (WH), Black (BK), Gray (GR)

## Powder coated finishes