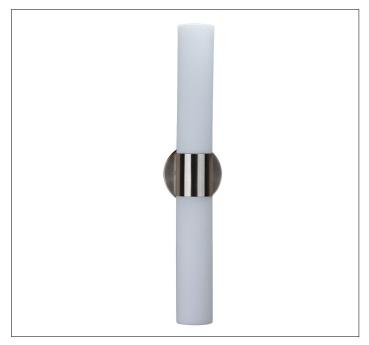

Product: Wall Sconce

Product Code(s): HCCS02

## **Product Details**

Type: Wall Sconce

Usage: Indoor Dry Location Mounting: Wall Mount

Materials: Metal & Acrylic Diffuser

Voltage: 120 V AC

Lamp Type: E26 Base - Incandescent or LED Lamp

Lamp Configuration: 1 \* 60 Watt Max. Lamp

Lamp Provided: No

Dimensions (inch): 4 (W) X 14 (H) X 5 (E)

**Warranty** 12 months from shipment

Finish: Oil Rubbed Bronze (ORB), Brushed Nickel (BN), Chrome (CH), Brass (BR) Powder Coated Finish: White (WH), Black (BK), Gray (GR)