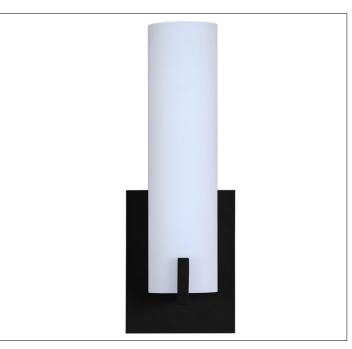

# Product: Wall Sconce Product Code(s): HCCS01

## Product Details

Type: Wall Sconce Usage: Indoor Dry Location Mounting: Wall Mount Materials: Metal & Acrylic Diffuser

Voltage: 120 V AC Lamp Type: E26 Base – Incandescent or LED Lamp Lamp Configuration: 1 \* 60 Watt Max. Lamp Lamp Provided: No

Dimensions (inch): 6 (W) X 12 (H) X 5 (E)

Warranty 12 months from shipment

#### Finish: Oil Rubbed Bronze (ORB), Brushed Nickel (BN), Chrome (CH), Brass (BR) Powder Coated Finish: White (WH), Black (BK), Gray (GR) \*\* Custom finish as requested Standard finishes Powder coated finishes Brass (BR) Brushed Chrome Oil Rubbed Black Gray White Bronze (ORB) (CH) (WH) Nickel (BK) (GR) (BN)