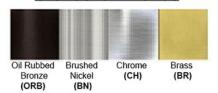

Lamp Provided: No

Dimensions (inch): 5 (W) X 10 (H) X 5 (E)

**Warranty** 12 months from shipment

Finish: Oil Rubbed Bronze (ORB), Brushed Nickel (BN), Chrome (CH), Brass (BR) Powder Coated Finish: White (WH), Black (BK), Gray (GR)

## Standard finishes