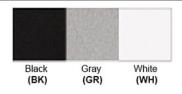

Lamp Provided: No

Dimensions (inch): 5 (W) X 10 (H) X 5 (E)

**Warranty** 12 months from shipment

Finish: Oil Rubbed Bronze (ORB), Brushed Nickel (BN), Chrome (CH), Brass (BR) Powder Coated Finish: White (WH), Black (BK), Gray (GR)

## Powder coated finishes