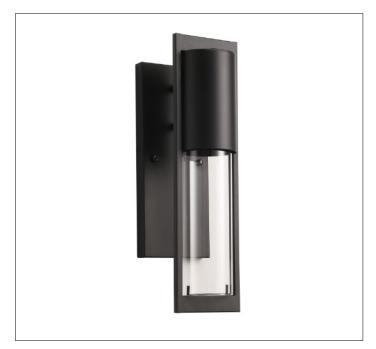

Product: Wall Sconce

Product Code(s): HCCS00

## **Product Details**

Type: Wall Sconce

Usage: Indoor Dry Location Mounting: Wall Mount

Materials: Metal & Acrylic Diffuser

Voltage: 120 V AC

Lamp Type: E26 Base - Incandescent or LED Lamp

Lamp Configuration: 1 \* 60 Watt Max. Lamp

Lamp Provided: No

Dimensions (inch): 5 (W) X 10 (H) X 5 (E)

**Warranty** 12 months from shipment

Finish: Oil Rubbed Bronze (ORB), Brushed Nickel (BN), Chrome (CH), Brass (BR) Powder Coated Finish: White (WH), Black (BK), Gray (GR)