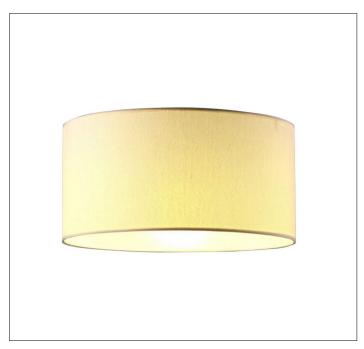

Product: Indoor Flush Mount Product Code(s): HCCF80

## **Product Details**

Type: Indoor Flush Mount Usage: Indoor Dry Location

Mounting: Ceiling

Materials: Metal and Fabric Fabric Finish: As requested

Voltage: 120V AC

Lamp Type: E26 Base - 60W Incandescent/LED Lamp

Lamp Configuration: 1\*60W Max. Lamp

Lamp Provided: No

Dimensions (inch): 10 (Dia) X 8 (H)
\*\*Custom dimension available

**Warranty** 12 months from shipment

Finish: Oil Rubbed Bronze (ORB), Brushed Nickel (BN), Chrome (CH), Brass (BR) Powder Coated Finish: White (WH), Black (BK), Gray (GR)