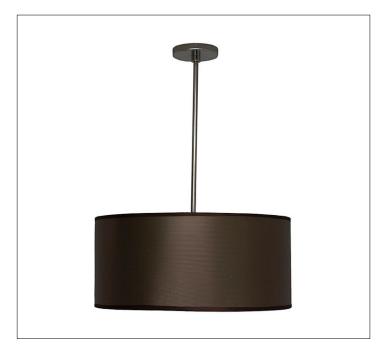

Product Type: Ceiling Fixture Product Code(s): HCCF34

### **Product Details**

Type: Ceiling Fixture

Usage: Indoor Dry Location

Mounting: Ceiling

Materials: Metal and Fabric

Socket Based: Voltage: 120 V AC

Lamp Type: E26 Base – Incandescent or LED Lamp

Lamp Configuration: 2 \* 100 Watt Max. Lamps

CRI>80

Dimensions (inch): 24 (Dia) X 12 (H) - 25W 36 (Dia) X 12 (H) - 30W Hanging Stem: 24"