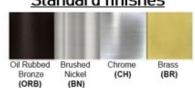

## **Warranty**

12 Months from shipment - Socket Based 36 Months from Shipment - LED

Certification

Finish: Oil Rubbed Bronze (ORB), Brushed Nickel (BN), Chrome (CH), Brass (BR) Powder Coated Finish: White (WH), Black (BK), Gray (GR)

# Standard finishes