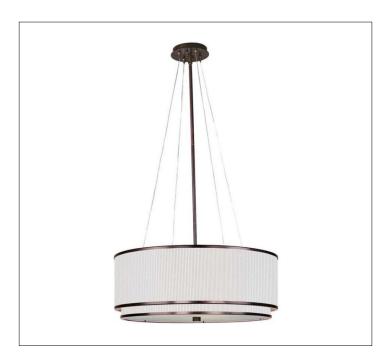

Product Type: Ceiling Fixture Product Code(s): HCCF33

## **Product Details**

Type: Ceiling Fixture

Usage: Indoor Dry Location

Mounting: Ceiling

Materials: Metal and Fabric

Light Source: LED

LED working hours: 30,000 Hours Lumen Output: 900 Lumens

Luminous Efficacy: 60-70 Lumens/watt LED Colour Temperature: 2700-5000K

**CRI>80** 

Dimensions (inch): 15 (Dia) X 6 (H)

Hanging Wire: 24"