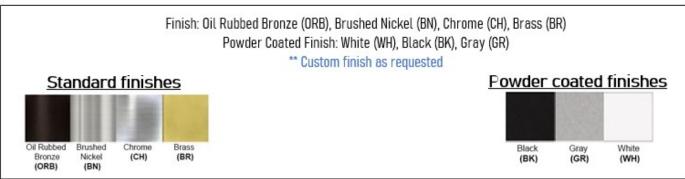

Product Type: Ceiling Fixture Product Code(s): HCCF33



## **Product Details**

Type: Ceiling Fixture

Usage: Indoor Dry Location

Mounting: Ceiling

Materials: Metal and Fabric

## Socket Based:

Voltage: 120 V AC

Lamp Type: E26 Base – Incandescent or LED Lamp Lamp Configuration: 2 \* 100 Watt Max. Lamps

Lamp Provided: No Integrated LED: Voltage: 120V AC Power:15 Watt

Dimmable: Yes, TRIAC Dimming.

Light Source: LED

LED working hours: 30,000 Hours Lumen Output: 900 Lumens

Luminous Efficacy: 60-70 Lumens/watt LED Colour Temperature: 2700-5000K

**CRI>80** 

Dimensions (inch): 15 (Dia) X 6 (H)

Hanging Wire: 24"



## **Warranty**

12 Months from shipment - Socket Based

36 Months from Shipment - LED





## **Disclaimer**

- \* Product details are subject to change without prior notice
- \* Please contact nearest Meomi Lighting team/representative for all engineered solutions requirements
- \* Products may vary from the picture(s) provided in this data sheet