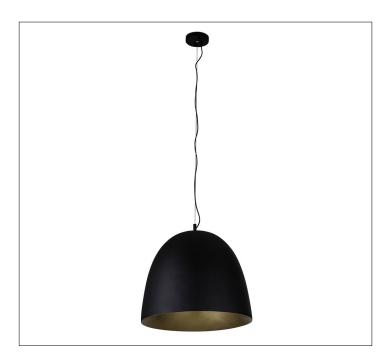

Product Type: Ceiling Fixture Product Code(s): HCCF32

## **Product Details**

Type: Ceiling Fixture

Usage: Indoor Dry Location

Mounting: Ceiling

Materials: Metal and Fabric

Hanging Wire: 24"