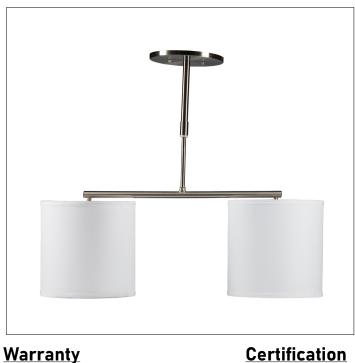

## Product: Ceiling Fixture Product Code(s): HCCF31

## Product Details

Type: Ceiling Fixture Usage: Indoor Dry Location Mounting: Ceiling Materials: Metal and Fabric

Voltage: 120 V AC Lamp Type: E26 Base – Incandescent or LED Lamp Lamp Configuration: 2 \* 60 Watt Max. Lamps Lamp Provided: No

Dimensions (inch): 10 (W) X 5 (H) X 6 (E) Hanging Stem: 12"

12 months from shipment