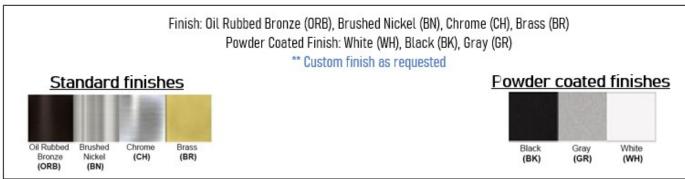

Product Type: Ceiling Fixture Product Code(s): HCCF30



## **Product Details**

Type: Ceiling Fixture

Usage: Indoor Dry Location

Mounting: Ceiling

Materials: Metal and Fabric

Socket Based: Voltage: 120 V AC

Lamp Type: E26 Base - Incandescent or LED Lamp

Lamp Configuration: 1 \* 100 Watt Max. Lamp

Lamp Provided: No Integrated LED: Voltage: 120V AC Power: 20 Watt

Dimmable: Yes, TRIAC Dimming.

Light Source: LED

LED working hours: 30,000 Hours Lumen Output: 1200 Lumens

Luminous Efficacy: 60-70 Lumens/watt LED Colour Temperature: 2700-5000K

CRI>80

Dimensions (inch): 12 (Top Ring) X 10 (Bottom Ring)

Height: 10"

Hanging Wire: 12"



## **Warranty**

12 Months from shipment - Socket Based

36 Months from Shipment - LED





## Disclaimer

- \* Product details are subject to change without prior notice
- \* Please contact nearest Meomi Lighting team/representative for all engineered solutions requirements
- \* Products may vary from the picture(s) provided in this data sheet