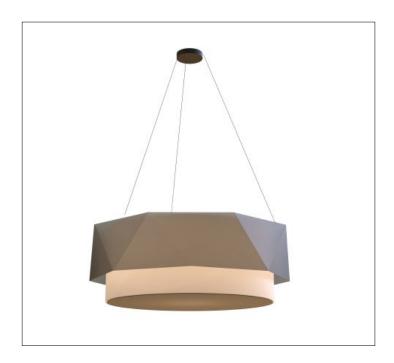

Product Type: Ceiling Fixture Product Code(s): HCCF30

## **Product Details**

Type: Ceiling Fixture

Usage: Indoor Dry Location

Mounting: Ceiling

Materials: Metal and Fabric

Socket Based: Voltage: 120 V AC

Lamp Type: E26 Base - Incandescent or LED Lamp

Lamp Configuration: 1 \* 100 Watt Max. Lamp

CRI>80

Dimensions (inch): 12 (Top Ring) X 10 (Bottom Ring)

Height: 10"

Hanging Wire: 12"