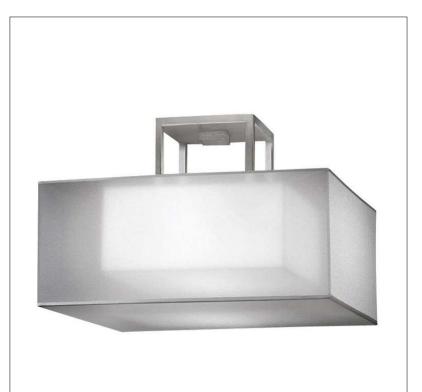

# Product: Ceiling Fixture Product Code(s): HCCF29

# **Product Details**

Type: Ceiling Fixture Usage: Indoor Dry Location Mounting: Ceiling Materials: Metal and Fabric

Voltage: 120V AC Power: 15 Watt Dimmable: Yes, TRIAC Dimming.

Light Source: LED LED working hours: 30,000 Hours Lumen Output: 900 Lumens Luminous Efficacy: 60-70 Lumens/watt LED Colour Temperature: 2700-5000K CRI>80

Dimensions (inch): 14 (W) X 6 (H) X 6 (E)

Warranty 36 Months from Shipment