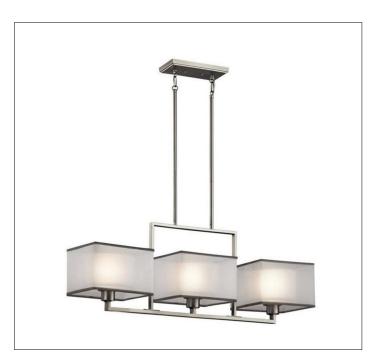

# Product: Ceiling Fixture Product Code(s): HCCF28

# Product Details

Type: Ceiling Fixture Usage: Indoor Dry Location Mounting: Ceiling Materials: Metal and Fabric

Voltage: 120 V AC Lamp Type: E26 Base – Incandescent or LED Lamp Lamp Configuration: 3 \* 60 Watt Max. Lamps Lamp Provided: No

Dimensions (inch): 12(W) X 5 (H) X 6 (E) Hanging Stem: 24"

Warranty 12 months from shipment

#### Finish: Oil Rubbed Bronze (ORB), Brushed Nickel (BN), Chrome (CH), Brass (BR) Powder Coated Finish: White (WH), Black (BK), Gray (GR) \*\* Custom finish as requested Standard finishes Powder coated finishes Brass (BR) Oil Rubbed Brushed Chrome Gray (GR) Black White (CH) Bronze (ORB) (WH) Nickel (BK) (BN)