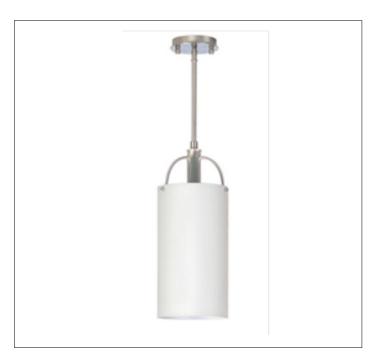

Product: Ceiling Fixture Product Code(s): HCCF27

## **Product Details**

Type: Ceiling Fixture

Usage: Indoor Dry Location

Mounting: Ceiling

Materials: Metal and Acrylic Diffuser

Voltage: 120 V AC

Lamp Type: E26 Base – Incandescent or LED Lamp

Lamp Configuration: 1 \* 60 Watt Max. Lamp

Lamp Provided: No

Dimensions (inch): 4 (D) X 8 (H)

Hanging Stem: 12"

Warranty
12 months from shipment

Finish: Oil Rubbed Bronze (ORB), Brushed Nickel (BN), Chrome (CH), Brass (BR) Powder Coated Finish: White (WH), Black (BK), Gray (GR)