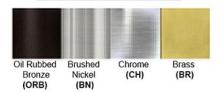

Lamp Provided: No

Dimensions (inch): 4 (D) X 8 (H)

Hanging Stem: 12"

Warranty
12 months from shipment

Finish: Oil Rubbed Bronze (ORB), Brushed Nickel (BN), Chrome (CH), Brass (BR) Powder Coated Finish: White (WH), Black (BK), Gray (GR)

## Standard finishes