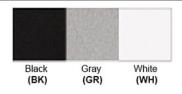

Lamp Provided: No

Dimensions (inch): 4 (D) X 8 (H)

Hanging Stem: 12"

Warranty
12 months from shipment

Finish: Oil Rubbed Bronze (ORB), Brushed Nickel (BN), Chrome (CH), Brass (BR) Powder Coated Finish: White (WH), Black (BK), Gray (GR)

## Powder coated finishes