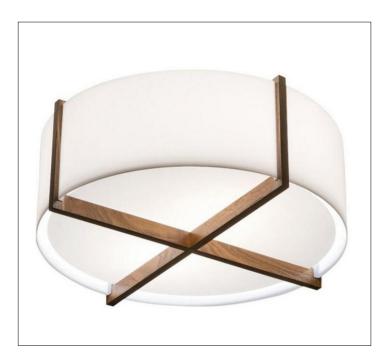

Product Type: Ceiling Fixture Product Code(s): HCCF26

## **Product Details**

Type: Ceiling Fixture

Usage: Indoor Dry Location

Mounting: Ceiling

Materials: Metal and Fabric

# **Warranty**

12 Months from shipment – Socket Based

36 Months from Shipment - LED

Dimensions (inch): 18 (D) X 6 (H)