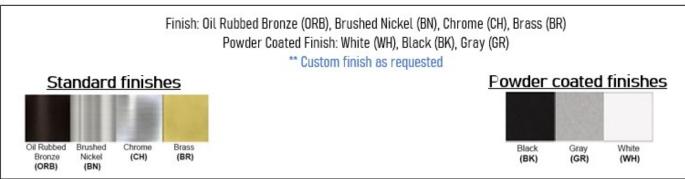

Product Type: Ceiling Fixture Product Code(s): HCCF25



## **Product Details**

Type: Ceiling Fixture

Usage: Indoor Dry Location

Mounting: Ceiling

Materials: Metal and Fabric

## Socket Based:

Voltage: 120 V AC

Lamp Type: E26 Base – Incandescent or LED Lamp Lamp Configuration: 2 \* 100 Watt Max. Lamps

Lamp Provided: No Integrated LED: Voltage: 120V AC Power: 15 Watt

Dimmable: Yes, TRIAC Dimming.

Light Source: LED

LED working hours: 30,000 Hours Lumen Output: 900 Lumens

Luminous Efficacy: 60-70 Lumens/watt LED Colour Temperature: 2700-5000K

CRI>80

Dimensions (inch): 14 (D) X 5 (H)

Hanging Wire: 12"



## **Warranty**

12 Months from shipment - Socket Based

36 Months from Shipment - LED





## Disclaimer

- \* Product details are subject to change without prior notice
- \* Please contact nearest Meomi Lighting team/representative for all engineered solutions requirements
- \* Products may vary from the picture(s) provided in this data sheet