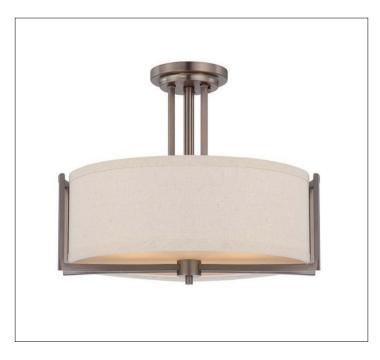

Product Type: Ceiling Fixture Product Code(s): HCCF25

## **Product Details**

Type: Ceiling Fixture

Usage: Indoor Dry Location

Mounting: Ceiling

Materials: Metal and Fabric

Light Source: LED

LED working hours: 30,000 Hours Lumen Output: 900 Lumens

Luminous Efficacy: 60-70 Lumens/watt LED Colour Temperature: 2700-5000K

CRI>80

Dimensions (inch): 14 (D) X 5 (H)

Hanging Wire: 12"