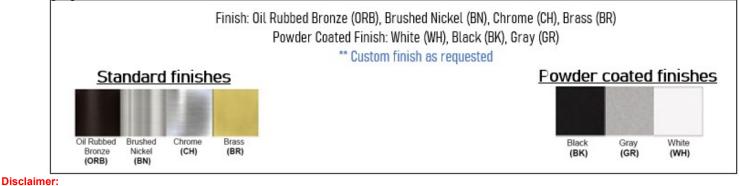

## Product Details

Type: Ceiling Fixture Usage: Indoor Dry Location Mounting: Ceiling Materials: Metal and Fabric Fabric Finish: As Requested