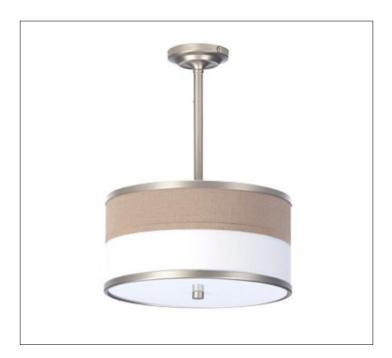

# Product Type: Ceiling Fixture Product Code(s): HCCF24

## Product Details

Type: Ceiling Fixture Usage: Indoor Dry Location Mounting: Ceiling Materials: Metal and Fabric Fabric Finish: As Requested

## **Certification**

Dimensions (inch): 11 (D) X 5 (H) Hanging Stem: 24"

Product details are subject to change without prior notice

\* Please contact nearest Meomi Lighting team/representative for all engineered