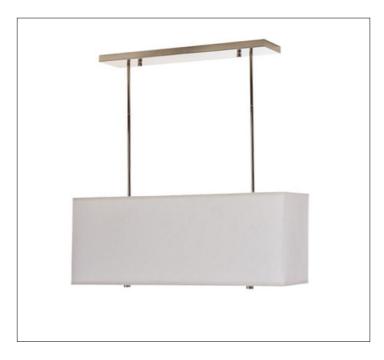

Product Type: Ceiling Fixture Product Code(s): HCCF23

## **Product Details**

Type: Ceiling Fixture

Usage: Indoor Dry Location

Mounting: Ceiling

Materials: Metal and Fabric

Light Source: LED

LED working hours: 30,000 Hours Lumen Output: 720 Lumens

Luminous Efficacy: 60-70 Lumens/watt LED Colour Temperature: 2700-5000K

**CRI>80** 

Dimensions (inch): 12(W) X 5 (H) X 4 (E)

Hanging Wire: 24"