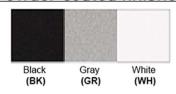

Lumen Output: 480 Lumens

Luminous Efficacy: 60-70 Lumens/watt LED Colour Temperature: 2700-5000K

CRI>80

Dimensions (inch): 3 (D) X 8 (H)

Hanging Stem: 12"

**Warranty**36 Months from Shipment

Certification

Finish: Oil Rubbed Bronze (ORB), Brushed Nickel (BN), Chrome (CH), Brass (BR)
Powder Coated Finish: White (WH), Black (BK), Gray (GR)

## Powder coated finishes