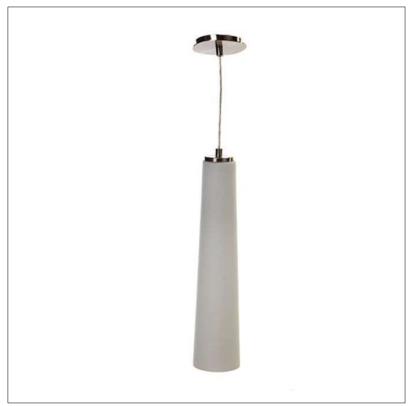

Product: Ceiling Fixture Product Code(s): HCCF22

## **Product Details**

Type: Ceiling Fixture

Usage: Indoor Dry Location

Mounting: Ceiling Materials: Metal

Voltage: 120V AC Power: 8 Watt

Dimmable: Yes, TRIAC Dimming.

Light Source: LED

LED working hours: 30,000 Hours

Lumen Output: 480 Lumens

Luminous Efficacy: 60-70 Lumens/watt LED Colour Temperature: 2700-5000K

CRI>80

Dimensions (inch): 3 (D) X 8 (H)

Hanging Stem: 12"

**Warranty**36 Months from Shipment

Certification

Finish: Oil Rubbed Bronze (ORB), Brushed Nickel (BN), Chrome (CH), Brass (BR)
Powder Coated Finish: White (WH), Black (BK), Gray (GR)