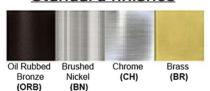

Lumen Output: 480 Lumens

Luminous Efficacy: 60-70 Lumens/watt LED Colour Temperature: 2700-5000K

CRI>80

Dimensions (inch): 3 (D) X 8 (H)

Hanging Stem: 12"

**Warranty**36 Months from Shipment

Certification

Finish: Oil Rubbed Bronze (ORB), Brushed Nickel (BN), Chrome (CH), Brass (BR)
Powder Coated Finish: White (WH), Black (BK), Gray (GR)

## Standard finishes