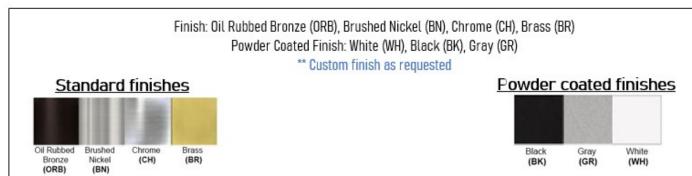

Product Type: Ceiling Fixture Product Code(s): HCCF21



## **Product Details**

Type: Ceiling Fixture

Usage: Indoor Dry Location

Mounting: Ceiling

Materials: Metal and Fabric

## Socket Based:

Voltage: 120 V AC

Lamp Type: E26 Base - Incandescent or LED Lamp

Lamp Configuration: 1 \* 100 Watt Max. Lamp

Lamp Provided: No Integrated LED: Voltage: 120V AC Power: 12 Watt

Dimmable: Yes, TRIAC Dimming.

Light Source: LED

LED working hours: 30,000 Hours Lumen Output: 720 Lumens

Luminous Efficacy: 60-70 Lumens/watt LED Colour Temperature: 2700-5000K

CRI>80

Dimensions (inch): 12 (D) X 8 (H)

Hanging Wire: 12"



## **Warranty**

12 Months from shipment – Socket Based

 $36 \; \text{Months from Shipment} - \text{LED}$ 





## Disclaimer:

- \* Product details are subject to change without prior notice
- \* Please contact nearest Meomi Lighting team/representative for all engineered solutions requirements
- \* Products may vary from the picture(s) provided in this data sheet