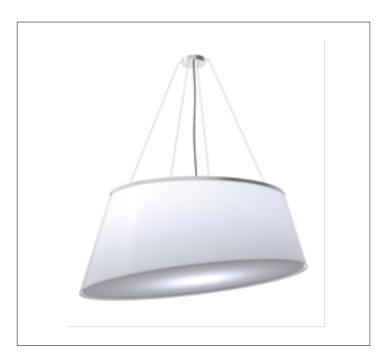

Product Type: Ceiling Fixture Product Code(s): HCCF21

## **Product Details**

Type: Ceiling Fixture

Usage: Indoor Dry Location

Mounting: Ceiling

Materials: Metal and Fabric

Light Source: LED

LED working hours: 30,000 Hours Lumen Output: 720 Lumens

Luminous Efficacy: 60-70 Lumens/watt LED Colour Temperature: 2700-5000K

CRI>80

Dimensions (inch): 12 (D) X 8 (H)

Hanging Wire: 12"