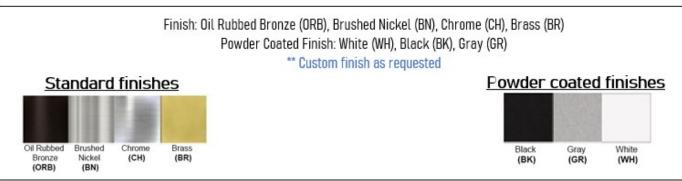

Product Type: Ceiling Fixture Product Code(s): HCCF20



## **Product Details**

Type: Ceiling Fixture

Usage: Indoor Dry Location

Mounting: Ceiling

Materials: Metal and Fabric

## Socket Based:

Voltage: 120 V AC

Lamp Type: E26 Base – Incandescent or LED Lamp Lamp Configuration: 2 \* 100 Watt Max. Lamp

Lamp Provided: No Integrated LED: Voltage: 120V AC Power: 15 Watt

Dimmable: Yes, TRIAC Dimming.

Light Source: LED

LED working hours: 30,000 Hours Lumen Output: 900 Lumens

Luminous Efficacy: 60-70 Lumens/watt LED Colour Temperature: 2700-5000K

**CRI>80** 

Dimensions (inch): 14 (D) X 5 (H)

Hanging Wire: 24"



## **Warranty**

12 Months from shipment - Socket Based

 $36 \; \text{Months from Shipment} - \text{LED}$ 





## Disclaimer

- \* Product details are subject to change without prior notice
- \* Please contact nearest Meomi Lighting team/representative for all engineered solutions requirements
- \* Products may vary from the picture(s) provided in this data sheet