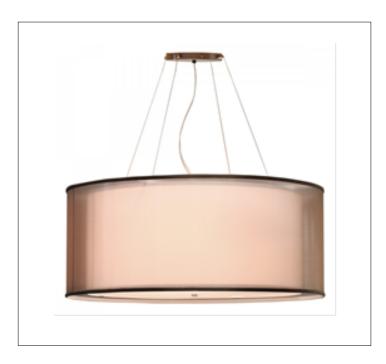

Product Type: Ceiling Fixture Product Code(s): HCCF20

## **Product Details**

Type: Ceiling Fixture

Usage: Indoor Dry Location

Mounting: Ceiling

Materials: Metal and Fabric

Light Source: LED

LED working hours: 30,000 Hours Lumen Output: 900 Lumens

Luminous Efficacy: 60-70 Lumens/watt LED Colour Temperature: 2700-5000K

**CRI>80** 

Dimensions (inch): 14 (D) X 5 (H)

Hanging Wire: 24"