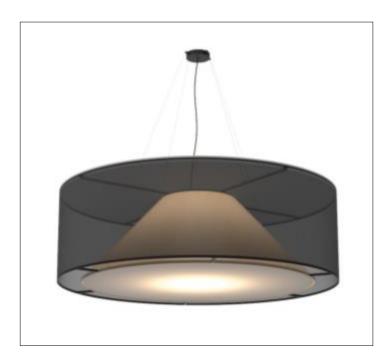

Product Type: Ceiling Fixture Product Code(s): HCCF19

## **Product Details**

Type: Ceiling Fixture

Usage: Indoor Dry Location

Mounting: Ceiling

Materials: Metal and Fabric

Light Source: LED

LED working hours: 30,000 Hours Lumen Output: 900 Lumens

Luminous Efficacy: 60-70 Lumens/watt LED Colour Temperature: 2700-5000K

CRI>80

Dimensions (inch): 14 (D) X 5 (H)

Hanging Wire: 24"