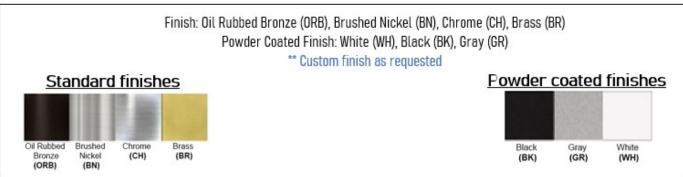

Product Type: Ceiling Fixture Product Code(s): HCCF19



## **Product Details**

Type: Ceiling Fixture

Usage: Indoor Dry Location

Mounting: Ceiling

Materials: Metal and Fabric

## Socket Based:

Voltage: 120 V AC

Lamp Type: E26 Base – Incandescent or LED Lamp

Lamp Configuration: 1 \* 100 Watt Max. Lamp

Lamp Provided: No Integrated LED: Voltage: 120V AC Power: 15 Watt

Dimmable: Yes, TRIAC Dimming.

Light Source: LED

LED working hours: 30,000 Hours Lumen Output: 900 Lumens

Luminous Efficacy: 60-70 Lumens/watt LED Colour Temperature: 2700-5000K

CRI>80

Dimensions (inch): 14 (D) X 5 (H)

Hanging Wire: 24"



## **Warranty**

12 Months from shipment - Socket Based

36 Months from Shipment - LED





## **Disclaimer**

- \* Product details are subject to change without prior notice
- \* Please contact nearest Meomi Lighting team/representative for all engineered solutions requirements
- \* Products may vary from the picture(s) provided in this data sheet