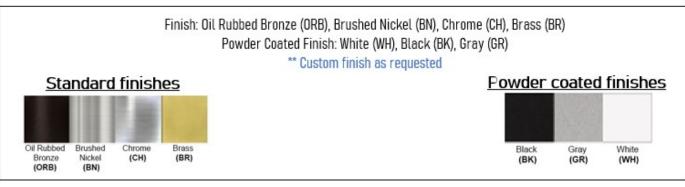

# **<u>Certification</u>**

CLISTED

Dimensions (inch): 14 (Top Ring) X 12 (Bottom Ring) Overall Height: 10"