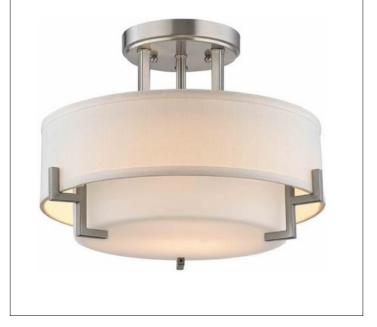

# Product Type: Ceiling Fixture Product Code(s): HCCF18

## Product Details

Type: Ceiling Fixture Usage: Indoor Dry Location Mounting: Ceiling Materials: Fabric and Plastic Diffuser

#### Socket Based:

Voltage: 120 V AC Lamp Type: E26 Base – Incandescent or LED Lamp Lamp Configuration: 1\* 100 Watt Max. Lamp Lamp Provided: No Integrated LED: Voltage: 120V AC Power: 15 Watt Dimmable: Yes, TRIAC Dimming. Light Source: LED LED working hours: 30,000 Hours Lumen Output: 900 Lumens Luminous Efficacy: 60-70 Lumens/watt LED Colour Temperature: 2700-5000K CRI>80

# **<u>Certification</u>**

CLISTED

Dimensions (inch): 14 (Top Ring) X 12 (Bottom Ring) Overall Height: 10"