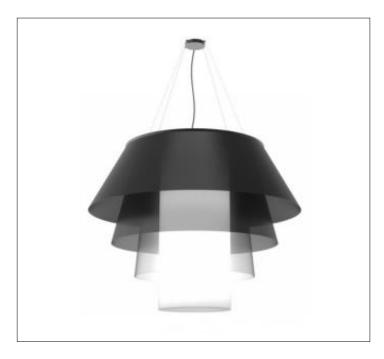

Product Type: Ceiling Fixture Product Code(s): HCCF17

## **Product Details**

Type: Ceiling Fixture

Usage: Indoor Dry Location

Mounting: Ceiling

Materials: Fabric and Plastic Diffuser

Socket Based: Voltage: 120 V AC

Lamp Type: E26 Base – Incandescent or LED Lamp

## **Warranty**

12 Months from shipment - Socket Based

36 Months from Shipment - LED

Dimensions (inch): 12 (Top Ring) X 10 (Mid. Ring) X 8 (Bottom Ring)

Height: 10"

Hanging Wire: 12"