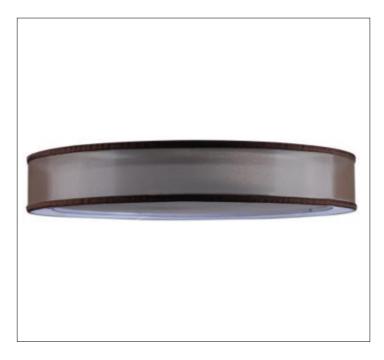

Product Type: Ceiling Fixture Product Code(s): HCCF16

## **Product Details**

Type: Ceiling Fixture

Usage: Indoor Dry Location

Mounting: Ceiling

Materials: Metal and Fabric

# **Warranty**

12 Months from shipment - Socket Based

36 Months from Shipment - LED

Dimensions (inch): 16 (D) X 6 (H)