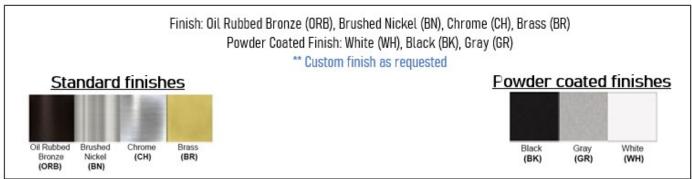

Product Type: Ceiling Fixture Product Code(s): HCCF16



## **Product Details**

Type: Ceiling Fixture

Usage: Indoor Dry Location

Mounting: Ceiling

Materials: Metal and Fabric

### Socket Based:

Voltage: 120 V AC

Lamp Type: E26 Base – Incandescent or LED Lamp Lamp Configuration: 2 \* 60 Watt Max. Lamps

Lamp Provided: No

## Integrated LED:

Voltage: 120V AC Power: 15 Watt

Dimmable: Yes, TRIAC Dimming.

Light Source: LED

LED working hours: 30,000 Hours Lumen Output: 900 Lumens

Luminous Efficacy: 60-70 Lumens/watt LED Colour Temperature: 2700-5000K

CRI>80



# **Warranty**

12 Months from shipment - Socket Based

36 Months from Shipment - LED



Dimensions (inch): 16 (D) X 6 (H)



#### Disclaimer

- Product details are subject to change without prior notice
- \* Please contact nearest Meomi Lighting team/representative for all engineered solutions requirements
- \* Products may vary from the picture(s) provided in this data sheet